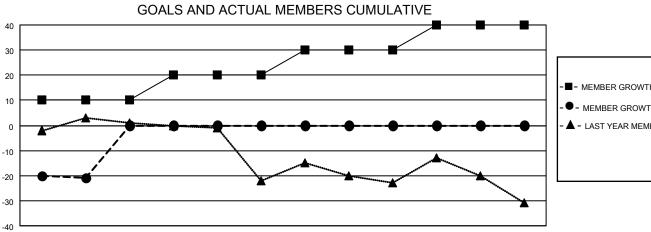

## GOALS AND ACTUAL NEW CLUBS CUMULATIVE

FEB

MAR

APR

| -■  | - MEMBER | R GROW  | TH NET | GOAL      |    |
|-----|----------|---------|--------|-----------|----|
| -●  | - МЕМВЕ  | R GROW  | TH ACT | UAL       |    |
| - 🛦 | - LAST Y | EAR MEI | MBERSI | HIP ACTUA | AL |
|     |          |         |        |           |    |
|     |          |         |        |           |    |
|     |          |         |        |           |    |

AUG

SEPT

ОСТ

NOV

| 12 CLUBS OF 48 ADDED 1 OR                 | GENDER DISTRIBUTION                         |                                                      |     |
|-------------------------------------------|---------------------------------------------|------------------------------------------------------|-----|
| MORE NEW MEMBERS                          | MALE FEMALE NON BINARY PREFER NOT TO ANSWER | 628 (72.35%<br>240 (27.65%<br>0 (0.00%)<br>0 (0.00%) | ′ I |
| CLICK HERE FOR CUMULATIVE MEMBERSHIP DATA | TOTAL FAMILY UNIT MEMBERS                   |                                                      | 140 |
|                                           | FAMILY MEMBERS PAYING HAL                   | F DUES                                               | 71  |